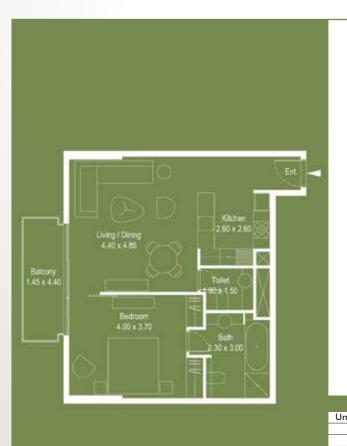

## ONE BEDROOM APARTMENT - TYPE 1A1 **KEY PLAN** 68 Nos. (1st to 17th Floor)

\* Leasable area and Balcony location may vary from floor to floor.
\* Dimension of the spaces, Furniture, Wardrobe and Bath Fixtures are indicative and may vary.