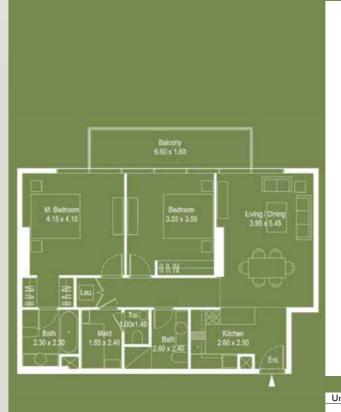

#### TWO BEDROOM APARTMENT - TYPE 2A1 **KEY PLAN**

| 2 BED - 2A1  |             |                                |             |         |          |            |  |  |
|--------------|-------------|--------------------------------|-------------|---------|----------|------------|--|--|
| ю.           | Levels      | Views                          | Area Sq.Ft. |         |          | Total Nos. |  |  |
|              |             |                                | Suite       | Balcony | Total    |            |  |  |
|              | 1st to 17th | Park/Dubiotech/Neighbour       | 1,026.34    | 114.31  | 1,140.65 | 17         |  |  |
|              | 1st to 17th | Park/Dubiotech/Neighbour       | 1,026.34    | 114.31  | 1,140.65 | 17         |  |  |
|              | 1st to 17th | Landscape/Dubai Land/Neighbour | 1,026.34    | 114.31  | 1,140.65 | 17         |  |  |
|              | 1st to 17th | Landscape/Dubai Land/Neighbour | 1,026.34    | 114.31  | 1,140.65 | 17         |  |  |
| Type - 2 BED |             |                                |             |         |          | 68         |  |  |

\* Leasable area and Balcony location may vary from floor to floor.
\* Dimension of the spaces, Furniture, Wardrobe and Bath Fixtures are indicative and may vary.

2A1

1A1