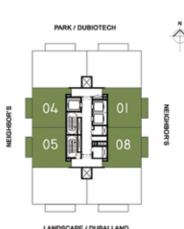

## ONE BEDROOM APARTMENT - TYPE 1A1 **KEY PLAN** 68 Nos. (1st to 17th Floor)

\* Leasable area and Balcony location may vary from floor to floor.
\* Dimension of the spaces, Furniture, Wardrobe and Bath Fixtures are indicative and may vary.