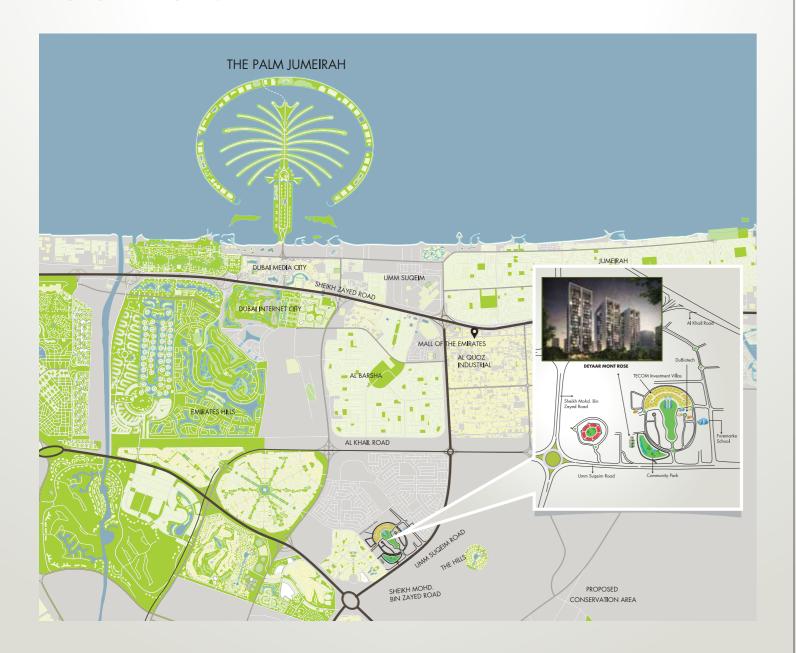

# LOCATION



+971 4 3840950 • 800-DEYAAR (339227) www.deyaar.com

# **PAYMENT PLAN\***

| PAYMENT          | PAYMENT MILESTONE                          |     |  |
|------------------|--------------------------------------------|-----|--|
| Down payment     | n payment Upon booking                     |     |  |
| 1 st Instalment  | Dec-16                                     | 5%  |  |
| 2nd Instalment   | Mar-17                                     | 5%  |  |
| 3rd Instalment   | 3rd Instalment Handover Q2 2017            |     |  |
| Final Instalment | 2 years post-handover (in-house financing) | 40% |  |

\*This offer is subject to availability and change.







RESIDENCES

### THE RESIDENCES







Mont Rose is a three-tower living address that features 19-storey residential towers. The contempora