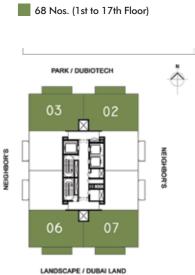

## ONE BEDROOM APARTMENT - TYPE 1A1 **KEY PLAN** 68 Nos. (1st to 17th Floor)

\* Leasable area and Balcony location may vary from floor to floor.
\* Dimension of the spaces, Furniture, Wardrobe and Bath Fixtures are indicative and may vary.